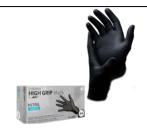

Feleton: +49 (0)4171 / 8480-0 Homepage: www.ampri.de e-mail: info@ampri.de

**4M**Pri

Article-No.: **081312** 

Description: SOLID SATETY High Grip black

Nitrile examination glove black, non sterile, powder free

## **Technical Data Sheet**

Article-No.: **081312** 

Description: **SOLID SATETY High Grip black** 

Nitrile examination glove black, non sterile, powder free

| LOGISTIC DATA       | SUBPACKING    |               |
|---------------------|---------------|---------------|
| generell informati  | on            |               |
| material            | carton        |               |
| pieces per subpac   | king          | 100           |
| GTIN subpacking s   | ize XS        | =             |
| GTIN subpacking s   | ize S         | 4044941719894 |
| GTIN subpacking s   | 4044941719917 |               |
| GTIN subpacking s   | ize L         | 4044941719931 |
| GTIN subpacking s   | ize XL        | 4044941719955 |
| GTIN subpacking s   | 4044941719979 |               |
| GTIN subpacking s   | -             |               |
| PZN subpacking size | -             |               |
| PZN subpacking size | -             |               |
| PZN subpacking size | ze M          | =             |
| PZN subpacking size | -             |               |
| PZN subpacking size | =             |               |
| PZN subpacking size | -             |               |
| PZN subpacking size | -             |               |
| measures & size     |               |               |
| length              | 239 mm        |               |
| width               | 125 mm        |               |
| heigth              |               | 85 mm         |
| weights             |               |               |
| size                | net weight    | gross weight  |
| XS                  | -             | -             |
| S                   | 590 g         | 650 g         |
| M                   | 650 g         | 710 g         |
| L                   | 740 g         | 800 g         |
| XL                  | 770 g         | 830 g         |
| XXL                 | 800 g         | 860 g         |
| XXXL                | -             | =             |

## **Technical Data Sheet**

Article-No.: **081312** 

Description: SOLID SATETY High Grip black

Nitrile examination glove black, non sterile, powder free