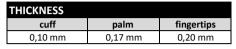

| PRODUCT DESCRIP       | TION                                                                                                                                                                                                                                                                                                                                                                                                                                                                                                                                                                                                                                                                                                                                                                                                                                                                                                                                                                                                                                                                                                                                                                           |                     |                        |                       |                        |                  |                   |
|-----------------------|--------------------------------------------------------------------------------------------------------------------------------------------------------------------------------------------------------------------------------------------------------------------------------------------------------------------------------------------------------------------------------------------------------------------------------------------------------------------------------------------------------------------------------------------------------------------------------------------------------------------------------------------------------------------------------------------------------------------------------------------------------------------------------------------------------------------------------------------------------------------------------------------------------------------------------------------------------------------------------------------------------------------------------------------------------------------------------------------------------------------------------------------------------------------------------|---------------------|------------------------|-----------------------|------------------------|------------------|-------------------|
| material              | Latex                                                                                                                                                                                                                                                                                                                                                                                                                                                                                                                                                                                                                                                                                                                                                                                                                                                                                                                                                                                                                                                                                                                                                                          | ✓ Nitrile           | □ Vinyl                | ☐ Vinyl-Nitrile-      | ☐ Polyethy-lene        | ☐ TPE            | □ cotton          |
|                       |                                                                                                                                                                                                                                                                                                                                                                                                                                                                                                                                                                                                                                                                                                                                                                                                                                                                                                                                                                                                                                                                                                                                                                                |                     |                        | mixture               | (PE)                   |                  |                   |
| colour                | ☐ white                                                                                                                                                                                                                                                                                                                                                                                                                                                                                                                                                                                                                                                                                                                                                                                                                                                                                                                                                                                                                                                                                                                                                                        | □ blue              | ✓ black                | ☐ mint                | ☐ purple               | ☐ mix            | ☐ apple-green     |
| characteristics       | ☐ prepowdered                                                                                                                                                                                                                                                                                                                                                                                                                                                                                                                                                                                                                                                                                                                                                                                                                                                                                                                                                                                                                                                                                                                                                                  | powderfree          | ☐ sterile              | non sterile           | ☑ ambidex-             | fits hand-       | ☐ biodgra-        |
|                       |                                                                                                                                                                                                                                                                                                                                                                                                                                                                                                                                                                                                                                                                                                                                                                                                                                                                                                                                                                                                                                                                                                                                                                                |                     |                        |                       | trous                  | specific         | dable             |
| surface               |                                                                                                                                                                                                                                                                                                                                                                                                                                                                                                                                                                                                                                                                                                                                                                                                                                                                                                                                                                                                                                                                                                                                                                                | □ finger            | □ not textured         | embossed              | double chloring        | ated             |                   |
|                       |                                                                                                                                                                                                                                                                                                                                                                                                                                                                                                                                                                                                                                                                                                                                                                                                                                                                                                                                                                                                                                                                                                                                                                                | textured            |                        |                       |                        |                  |                   |
|                       |                                                                                                                                                                                                                                                                                                                                                                                                                                                                                                                                                                                                                                                                                                                                                                                                                                                                                                                                                                                                                                                                                                                                                                                |                     |                        |                       |                        |                  |                   |
| SIZES                 |                                                                                                                                                                                                                                                                                                                                                                                                                                                                                                                                                                                                                                                                                                                                                                                                                                                                                                                                                                                                                                                                                                                                                                                |                     |                        |                       |                        |                  |                   |
|                       | XS (5-6)                                                                                                                                                                                                                                                                                                                                                                                                                                                                                                                                                                                                                                                                                                                                                                                                                                                                                                                                                                                                                                                                                                                                                                       | S (6-7)             | M (7-8)                | L (8-9)               | XL (9-10)              | XXL (10-11)      | XXXL (11-12)      |
| width                 | -                                                                                                                                                                                                                                                                                                                                                                                                                                                                                                                                                                                                                                                                                                                                                                                                                                                                                                                                                                                                                                                                                                                                                                              | 80 ± 10 mm          | 95 ± 10 mm             | 110 ± 10 mm           | 115 ± 10 mm            | 125 ± 10 mm      | -                 |
| length                | -                                                                                                                                                                                                                                                                                                                                                                                                                                                                                                                                                                                                                                                                                                                                                                                                                                                                                                                                                                                                                                                                                                                                                                              | ≥ 240 mm            | ≥ 240 mm               | ≥ 240 mm              | ≥ 240 mm               | ≥ 240 mm         | _                 |
| REGULATORY AFFA       | AIRS                                                                                                                                                                                                                                                                                                                                                                                                                                                                                                                                                                                                                                                                                                                                                                                                                                                                                                                                                                                                                                                                                                                                                                           |                     |                        |                       |                        |                  |                   |
| PPE-Regulation        | ☐ Category I                                                                                                                                                                                                                                                                                                                                                                                                                                                                                                                                                                                                                                                                                                                                                                                                                                                                                                                                                                                                                                                                                                                                                                   | ☐ Category II       | ☑ Category III         | ☐ no PPE-article      |                        |                  |                   |
| (EU) 2016/425         |                                                                                                                                                                                                                                                                                                                                                                                                                                                                                                                                                                                                                                                                                                                                                                                                                                                                                                                                                                                                                                                                                                                                                                                |                     | ,                      |                       |                        |                  |                   |
| MD-Regulation         | ☑ Class I                                                                                                                                                                                                                                                                                                                                                                                                                                                                                                                                                                                                                                                                                                                                                                                                                                                                                                                                                                                                                                                                                                                                                                      | ☐ Class II a        | Class III              | ☐ sterile             | ☐ measuring            | ☐ no medical     | CE                |
| (EU) 2017/745         |                                                                                                                                                                                                                                                                                                                                                                                                                                                                                                                                                                                                                                                                                                                                                                                                                                                                                                                                                                                                                                                                                                                                                                                |                     |                        |                       | function               | device           |                   |
| Food Contact          | ☑ acidic foods                                                                                                                                                                                                                                                                                                                                                                                                                                                                                                                                                                                                                                                                                                                                                                                                                                                                                                                                                                                                                                                                                                                                                                 | ☑ aqueous           | ✓ fatty foods          | ☑ alcoholic           | ☑ dry foods            | not approved     |                   |
| (EG) 1935/2004        |                                                                                                                                                                                                                                                                                                                                                                                                                                                                                                                                                                                                                                                                                                                                                                                                                                                                                                                                                                                                                                                                                                                                                                                | foods               |                        | foods                 |                        | for food-        | <i>S</i> Y(       |
|                       |                                                                                                                                                                                                                                                                                                                                                                                                                                                                                                                                                                                                                                                                                                                                                                                                                                                                                                                                                                                                                                                                                                                                                                                |                     |                        |                       |                        | contact          | , , ,             |
| CTANDADDICATION       |                                                                                                                                                                                                                                                                                                                                                                                                                                                                                                                                                                                                                                                                                                                                                                                                                                                                                                                                                                                                                                                                                                                                                                                | !                   |                        | -                     | !                      | !                |                   |
| STANDARDISATION       |                                                                                                                                                                                                                                                                                                                                                                                                                                                                                                                                                                                                                                                                                                                                                                                                                                                                                                                                                                                                                                                                                                                                                                                |                     |                        |                       |                        |                  |                   |
| EN 388 Mechanical     | abrasion                                                                                                                                                                                                                                                                                                                                                                                                                                                                                                                                                                                                                                                                                                                                                                                                                                                                                                                                                                                                                                                                                                                                                                       | blade cut           | tear resistance        | puncture              | blade cut              | impact test      |                   |
| Risks                 | resistance                                                                                                                                                                                                                                                                                                                                                                                                                                                                                                                                                                                                                                                                                                                                                                                                                                                                                                                                                                                                                                                                                                                                                                     | resistance          |                        | resistance            | resistance             |                  |                   |
| Level                 | not applicable                                                                                                                                                                                                                                                                                                                                                                                                                                                                                                                                                                                                                                                                                                                                                                                                                                                                                                                                                                                                                                                                                                                                                                 | Coupe-Test          |                        |                       | TDM-Test               |                  | 1                 |
|                       |                                                                                                                                                                                                                                                                                                                                                                                                                                                                                                                                                                                                                                                                                                                                                                                                                                                                                                                                                                                                                                                                                                                                                                                |                     |                        |                       |                        |                  |                   |
| EN 374-1              | chemical                                                                                                                                                                                                                                                                                                                                                                                                                                                                                                                                                                                                                                                                                                                                                                                                                                                                                                                                                                                                                                                                                                                                                                       | 400/                | code letter            | level                 | permeation time        | degradation      |                   |
| Chemical Risks        | Sodium hydroxide                                                                                                                                                                                                                                                                                                                                                                                                                                                                                                                                                                                                                                                                                                                                                                                                                                                                                                                                                                                                                                                                                                                                                               |                     | K<br>P                 | 6                     | > 480 min              | -5,8 %           | ISO 374-1/Type B  |
|                       | Hydrogen Peroxide Formaldehyde 37%                                                                                                                                                                                                                                                                                                                                                                                                                                                                                                                                                                                                                                                                                                                                                                                                                                                                                                                                                                                                                                                                                                                                             |                     | T                      | 6                     | > 480 min<br>> 480 min | 17,2 %<br>26,1 % |                   |
| EN 374-4              | Formaluenyue 37%                                                                                                                                                                                                                                                                                                                                                                                                                                                                                                                                                                                                                                                                                                                                                                                                                                                                                                                                                                                                                                                                                                                                                               | 0                   | '                      | 0                     | > 460 IIIII            | 20,1 %           | $+$ $(\Delta)$    |
| Degradation           |                                                                                                                                                                                                                                                                                                                                                                                                                                                                                                                                                                                                                                                                                                                                                                                                                                                                                                                                                                                                                                                                                                                                                                                |                     |                        |                       |                        |                  |                   |
|                       |                                                                                                                                                                                                                                                                                                                                                                                                                                                                                                                                                                                                                                                                                                                                                                                                                                                                                                                                                                                                                                                                                                                                                                                |                     |                        |                       |                        |                  | KPT               |
| EN 374-5              | The glove is tight a                                                                                                                                                                                                                                                                                                                                                                                                                                                                                                                                                                                                                                                                                                                                                                                                                                                                                                                                                                                                                                                                                                                                                           | gainst microorganis | sms (viral, bacteria a | and fungi). Test acco | ording to ISO 16604    | - method B       | EN ISO 374-5:2016 |
| microorganism         | The glove is tight against microorganisms (viral, bacteria and fungi). Test according to ISO 16604 - method B.                                                                                                                                                                                                                                                                                                                                                                                                                                                                                                                                                                                                                                                                                                                                                                                                                                                                                                                                                                                                                                                                 |                     |                        |                       |                        |                  | (B)               |
| tightness             |                                                                                                                                                                                                                                                                                                                                                                                                                                                                                                                                                                                                                                                                                                                                                                                                                                                                                                                                                                                                                                                                                                                                                                                |                     |                        |                       |                        |                  | VIRUS             |
| ļ.                    | The alesse see about                                                                                                                                                                                                                                                                                                                                                                                                                                                                                                                                                                                                                                                                                                                                                                                                                                                                                                                                                                                                                                                                                                                                                           |                     |                        |                       |                        |                  | 1                 |
| EN 420                | The glove meets the requirements according to EN 420                                                                                                                                                                                                                                                                                                                                                                                                                                                                                                                                                                                                                                                                                                                                                                                                                                                                                                                                                                                                                                                                                                                           |                     |                        |                       |                        |                  |                   |
| protective gloves     |                                                                                                                                                                                                                                                                                                                                                                                                                                                                                                                                                                                                                                                                                                                                                                                                                                                                                                                                                                                                                                                                                                                                                                                |                     |                        |                       |                        |                  | <u>l</u>          |
| EN 455                | The glove meets the requirements according to EN 455-1, EN 455-2, EN 455-3, EN 455-4                                                                                                                                                                                                                                                                                                                                                                                                                                                                                                                                                                                                                                                                                                                                                                                                                                                                                                                                                                                                                                                                                           |                     |                        |                       |                        | EN               |                   |
| medical gloves for    | 2, 21, 100 2, 21, 100 3, 21, 100 3, 21, 100 3, 21, 100 3, 21, 100 3, 21, 100 3, 21, 100 3, 21, 100 3, 21, 100 3, 21, 100 3, 21, 100 3, 21, 100 3, 21, 100 3, 21, 100 3, 21, 100 3, 21, 100 3, 21, 100 3, 21, 100 3, 21, 100 3, 21, 100 3, 21, 100 3, 21, 100 3, 21, 100 3, 21, 100 3, 21, 100 3, 21, 100 3, 21, 100 3, 21, 100 3, 21, 100 3, 21, 100 3, 21, 100 3, 21, 100 3, 21, 100 3, 21, 100 3, 21, 100 3, 21, 100 3, 21, 100 3, 21, 100 3, 21, 100 3, 21, 100 3, 21, 100 3, 21, 100 3, 21, 100 3, 21, 100 3, 21, 100 3, 21, 100 3, 21, 100 3, 21, 100 3, 21, 100 3, 21, 100 3, 21, 100 3, 21, 100 3, 21, 100 3, 21, 100 3, 21, 100 3, 21, 100 3, 21, 100 3, 21, 100 3, 21, 100 3, 21, 100 3, 21, 100 3, 21, 100 3, 21, 100 3, 21, 100 3, 21, 100 3, 21, 100 3, 21, 100 3, 21, 100 3, 21, 21, 100 3, 21, 100 3, 21, 100 3, 21, 100 3, 21, 100 3, 21, 100 3, 21, 100 3, 21, 100 3, 21, 100 3, 21, 100 3, 21, 100 3, 21, 100 3, 21, 100 3, 21, 100 3, 21, 100 3, 21, 100 3, 21, 100 3, 21, 100 3, 21, 100 3, 21, 100 3, 21, 100 3, 21, 100 3, 21, 100 3, 21, 100 3, 21, 100 3, 21, 100 3, 21, 100 3, 21, 100 3, 21, 100 3, 21, 100 3, 21, 21, 21, 21, 21, 21, 21, 21, 21, 21 |                     |                        |                       |                        | EN               |                   |
| single use            | 455                                                                                                                                                                                                                                                                                                                                                                                                                                                                                                                                                                                                                                                                                                                                                                                                                                                                                                                                                                                                                                                                                                                                                                            |                     |                        |                       |                        | 455              |                   |
| EN 455-1              | The glove has an AQL < 1.5 in regards to the water retention test (sampling inspection in acc. to ISO 2859-1,                                                                                                                                                                                                                                                                                                                                                                                                                                                                                                                                                                                                                                                                                                                                                                                                                                                                                                                                                                                                                                                                  |                     |                        |                       |                        | AQL              |                   |
| freedom from holes    |                                                                                                                                                                                                                                                                                                                                                                                                                                                                                                                                                                                                                                                                                                                                                                                                                                                                                                                                                                                                                                                                                                                                                                                |                     |                        |                       |                        |                  | (1.5)             |
|                       | (                                                                                                                                                                                                                                                                                                                                                                                                                                                                                                                                                                                                                                                                                                                                                                                                                                                                                                                                                                                                                                                                                                                                                                              |                     |                        |                       |                        |                  |                   |
| ISO 18889             | not applicable                                                                                                                                                                                                                                                                                                                                                                                                                                                                                                                                                                                                                                                                                                                                                                                                                                                                                                                                                                                                                                                                                                                                                                 |                     |                        |                       |                        |                  |                   |
| Pesticide application | Пос аррисавіе                                                                                                                                                                                                                                                                                                                                                                                                                                                                                                                                                                                                                                                                                                                                                                                                                                                                                                                                                                                                                                                                                                                                                                  |                     |                        |                       |                        |                  |                   |
| . contine application |                                                                                                                                                                                                                                                                                                                                                                                                                                                                                                                                                                                                                                                                                                                                                                                                                                                                                                                                                                                                                                                                                                                                                                                |                     |                        |                       |                        |                  |                   |
|                       |                                                                                                                                                                                                                                                                                                                                                                                                                                                                                                                                                                                                                                                                                                                                                                                                                                                                                                                                                                                                                                                                                                                                                                                |                     |                        |                       |                        |                  | l i               |
|                       |                                                                                                                                                                                                                                                                                                                                                                                                                                                                                                                                                                                                                                                                                                                                                                                                                                                                                                                                                                                                                                                                                                                                                                                |                     |                        |                       |                        |                  |                   |